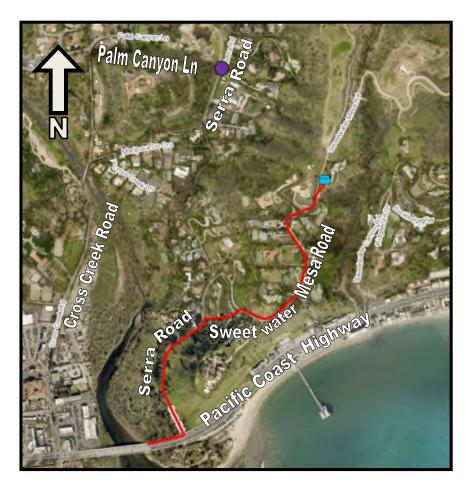

#### Location:

City of Malibu — Along Sweetwater Mesa Road and Serra Road, Pacific Coast Highway, intersection of Palm Canyon Lane & Serra Road